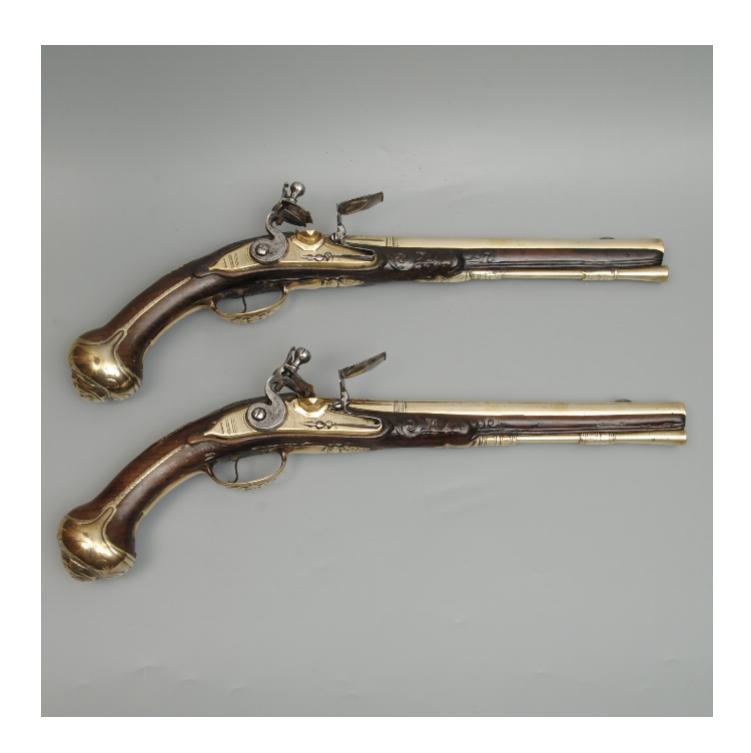

A rare pair of early 18th cetury dutch holster flintlock pistols with Brass barrels and locks

Sold

REF: 376328

Height: 18 cm (7.1") Width: 47 cm (18.5")

Depth: 6 cm (2.4")

## Description

A fine and rare pair of brass mounted flintlock pistols, signed Penterman, Utrecht, on either side of the cocks on the unusual brass locks. The full walnut stocks with brass pommels and fully brass mounted including a pierced foliate side plate which includes a man on a cart possibly pulled by a large hunting dog. This fantastic pair of pistols are by one of the finest Dutch makers and a number of pistols by him are illustrated in the Visser collection part 4Circa 1710Barrel lenght 11.5"